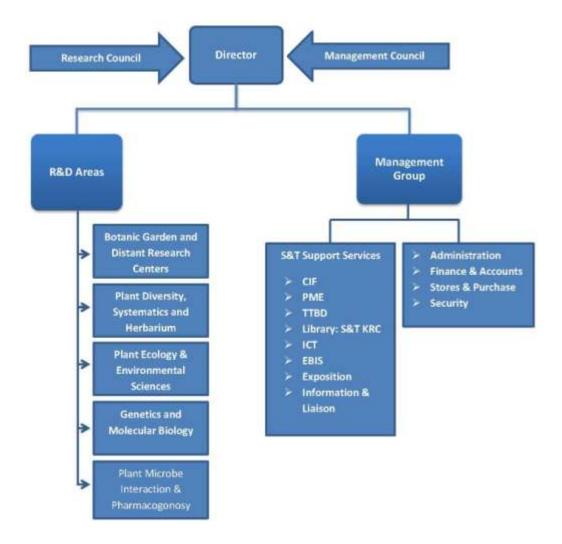

| S.No. | Item                                                                       |       | Details of disclosure                                                                                                                                                                    | Remarks/ Reference Points                                                                                                                                                                                                                                                                                                                                                                                                                                                                                                                                                                                                                                                            |
|-------|----------------------------------------------------------------------------|-------|------------------------------------------------------------------------------------------------------------------------------------------------------------------------------------------|--------------------------------------------------------------------------------------------------------------------------------------------------------------------------------------------------------------------------------------------------------------------------------------------------------------------------------------------------------------------------------------------------------------------------------------------------------------------------------------------------------------------------------------------------------------------------------------------------------------------------------------------------------------------------------------|
| 1.1   | Particulars of its organisation, functions and duties [Section 4(1)(b)(i)] | (i)   | Name and address of the Organization                                                                                                                                                     | CSIR-National Botanical Research Institute, Rana<br>Pratap Marg, Luckow-226001                                                                                                                                                                                                                                                                                                                                                                                                                                                                                                                                                                                                       |
|       |                                                                            | (ii)  | Head of the organization                                                                                                                                                                 | Prof. S.K. Barik, Director                                                                                                                                                                                                                                                                                                                                                                                                                                                                                                                                                                                                                                                           |
|       |                                                                            | (iii) | Vision, Mission and Key objectives                                                                                                                                                       | Objectives                                                                                                                                                                                                                                                                                                                                                                                                                                                                                                                                                                                                                                                                           |
|       |                                                                            |       |                                                                                                                                                                                          | Basic and applied research on plant diversity and prospection, plant-environment interaction and biotechnological approches for plant improvement.  Development of technologies for new plant and microbial sources of commercial importance  Building up germplasm repository of plants of indigenous and exotic origin, including rare, endangered and threatened species  Providing expertise and assistance for identification, supply and exchange of plants and propagules, garden layout and landscaping  Dissemination of scientific knowledge and technologies on plants and microbial resources through publications, training, capacity building and extension activities |
|       |                                                                            | (iv)  | Function and duties                                                                                                                                                                      | Attached                                                                                                                                                                                                                                                                                                                                                                                                                                                                                                                                                                                                                                                                             |
|       |                                                                            | (v)   | Organization Chart                                                                                                                                                                       | Attached                                                                                                                                                                                                                                                                                                                                                                                                                                                                                                                                                                                                                                                                             |
|       |                                                                            | (vi)  | Any other details-the genesis, inception, formation of the department and the HoDs from time to time as well as the committees/Commissions constituted from time to time have been dealt | Attached                                                                                                                                                                                                                                                                                                                                                                                                                                                                                                                                                                                                                                                                             |

## **Organisational Setup**