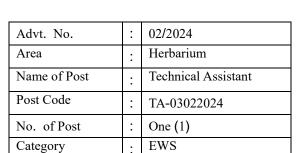

## **Brief Synopsis/Evaluation Chart**

| Sl.<br>No. | Reg. No.  | Name of the candidate       | Category | Gender | Date of Birth | Age as on last<br>date of online<br>application | Whether<br>essential<br>qualification<br>acquired<br>(Yes/No) | Reason for rejection, if applicable                           | Decision of<br>Screening<br>Committee |
|------------|-----------|-----------------------------|----------|--------|---------------|-------------------------------------------------|---------------------------------------------------------------|---------------------------------------------------------------|---------------------------------------|
| 1.         | 202493865 | Mr. UTTAM DEB               | EWS      | Male   | 08-JAN-1999   | 25Yrs 10M 13D                                   | No                                                            | EWS certificate not uploaded                                  | Ineligible                            |
| 2.         | 202494258 | Ms. SRUTHY SAJIKUMAR        | EWS      | Female | 08-JUN-2001   | 23Yrs 5M 13D                                    | Yes                                                           | EWS Certificate not as per GoI format                         | Ineligible                            |
| 3.         | 202494691 | Ms. KAJAL PATHAK            | EWS      | Female | 12-DEC-1999   | 24Yrs 11M 9D                                    | No                                                            | EQ not fulfilled/ Less Experience in the relevant area/field. | Ineligible                            |
| 4.         | 202496460 | Mr. TUSHAR ANILRAO<br>LOHIT | EWS      | Male   | 14-OCT-1996   | 28Yrs 1M 7D                                     |                                                               | Overage                                                       | Ineligible                            |
| 5.         | 202496911 | Mr. WAGH YOGESH<br>GANGARAM | EWS      | Male   | 07-JUN-1996   | 28Yrs 5M 14D                                    |                                                               | Overage                                                       | Ineligible                            |
| 6.         | 202498709 | Ms. SHAILJA RAI             | EWS      | Female | 11-MAR-1999   | 25Yrs 8M 10D                                    | No                                                            | EQ not fulfilled: Less Experience in the relevant area/field. | Ineligible                            |
| 7.         | 202499477 | Ms. SAKSHI MISHRA           | EWS      | Female | 30-DEC-2000   | 23Yrs 10M 22D                                   | No                                                            | EQ not fulfilled: No<br>Experience/professional               | Ineligible                            |